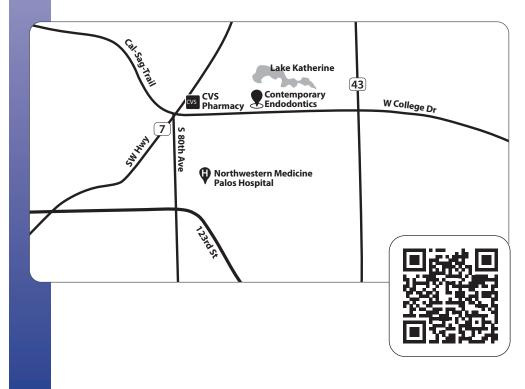

MICROSCOPIC & MICROSURGICAL ROOT CANAL THERAPY

7600 W. College Drive • Suite 17 • Palos Heights, IL 60463 • (708) 361-1770 • info@palosrootcanal.com Located on the 2nd Floor, down the hallway between the elevator and stairwell